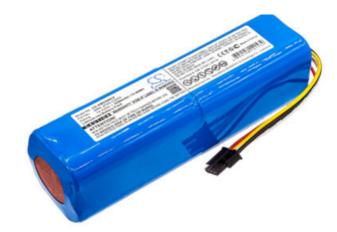

## **Product description**

Replacement batteries for the most common robot vacuum cleaners. When an old battery loses its power, it can be replaced with a new one. The batteries have the same characteristics as the original batteries and are designed to suit these brands.

## Features

| Cell type    | Li-ion            |
|--------------|-------------------|
| Capacity     | 5,2 Ah            |
| Voltage      | 14,4 V            |
| Power        | 74,88 Wh          |
| Dimensions   |                   |
|              |                   |
| Length       | 135,6 mm          |
| Length Width | 135,6 mm<br>38 mm |
|              |                   |